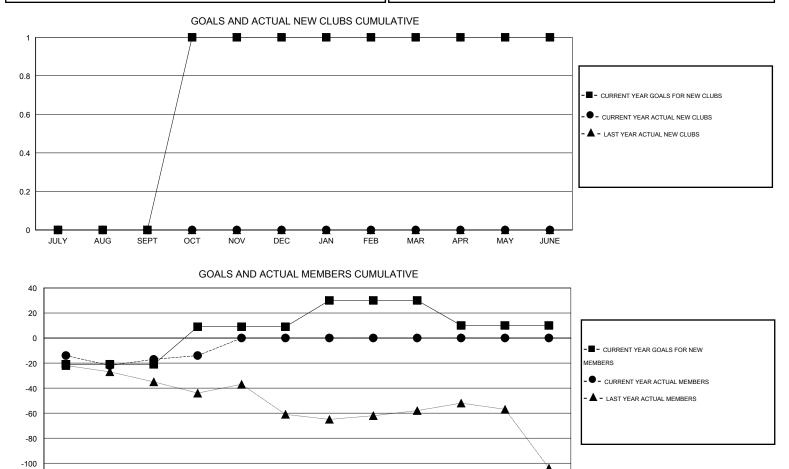

## LOCATION NEW YORK

GMT CA 1

| -             |                  | Clubs            |                  |                  | Members               |                    |                                     |                    |                  |  |
|---------------|------------------|------------------|------------------|------------------|-----------------------|--------------------|-------------------------------------|--------------------|------------------|--|
|               | RESU             | TS FOR 2014-2015 |                  |                  | RESULTS FOR 2014-2015 |                    |                                     |                    |                  |  |
| QUARTER       | NEW CLUB<br>GOAL | NEW CLUBS        | DROPPED<br>CLUBS | NET<br>GAIN/LOSS | QUARTER               | NEW MEMBER<br>GOAL | CHARTER AND<br>NEW MEMBERS<br>ADDED | DROPPED<br>MEMBERS | NET<br>GAIN/LOSS |  |
| JULY/AUG/SEPT | 0                | 0                | 0                | 0                | JULY/AUG/SEPT         | -21                | 19                                  | 36                 | -17              |  |
| OCT/NOV/DEC   | 1                | 0                | 0                | 0                | OCT/NOV/DEC           | 30                 | 18                                  | 15                 | 3                |  |
| JAN/FEB/MAR   | 0                | 0                | 0                | 0                | JAN/FEB/MAR           | 21                 | 0                                   | 0                  | 0                |  |
| APR/MAY/JUNE  | 0                | 0                | 0                | 0                | APR/MAY/JUNE          | -20                | 0                                   | 0                  | 0                |  |

-120 JULY AUG SEPT FEB JUNE OCT NOV DEC JAN MAR APR MAY

| DROPPED CLUBS: 0 |    | 18 CLUBS OF 56 ADDED 1 OR MORE                          | GENDER DISTRIBUTION |                |           |
|------------------|----|---------------------------------------------------------|---------------------|----------------|-----------|
|                  |    | NEW MEMBERS                                             | MALE                | 1,022 (65.47%) |           |
| DROPPED MEMBERS  |    |                                                         | FEMALE              | 539 (34.53%)   |           |
| DECEASED         | 5  | CLICK HERE FOR HEALTH                                   |                     |                | 400       |
| CLUB CANCELLED   | 0  | ASSESSMENT DATA                                         | FAMILY UNIT MEMBERS |                |           |
| OTHER            | 46 |                                                         | HEAD OF HOUSEHOLD   |                | 194       |
| TOTAL 51         |    |                                                         | NON-HEAD OF HOUSEHO | 206            |           |
|                  |    | -<br>wight 0014 Lines Olyha laterrational All Diakts Da |                     |                | - 4 - 5 4 |